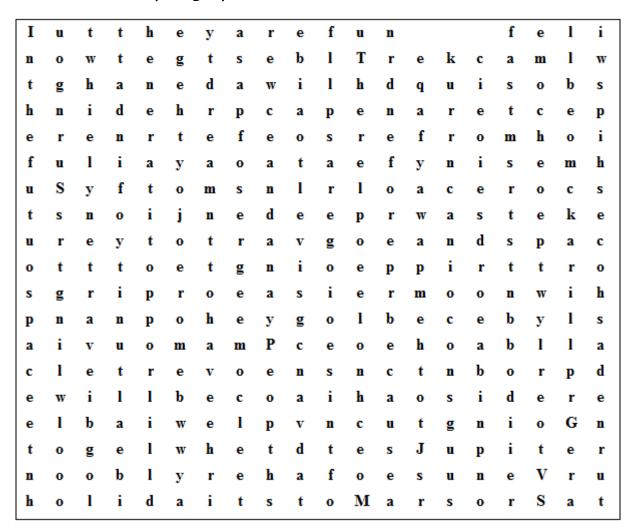

## ESL Kids World: Travel: Where are you going to?

| Name: | Date: |
|-------|-------|
|       |       |

Read the paragraph below and find the text in the maze.

## Find the text in the maze!

In the future, traveling to space will become easier because of advances in technology. People will be able to go on holiday, whether it's to Mars, Jupiter, Venus or Saturn. Going to the moon will probably be considered a short trip away from home, since rockets and spaceships will become faster and quicker. Therefore, people are going to have more opportunity to travel to space and enjoy the dreams of past generations. Surely, finding out what they are will be fun!